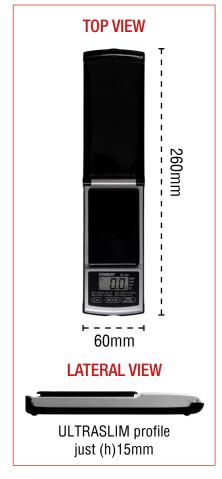

• to turn scales on/off

Weighing surface 75x50mm ultra slim

Power supply: Lithium battery CR2032 (included) Display: LCD 30x15mm with stable weight indicator "O"

**Dimensions:** Open (w)60 x (L)260 x (h)15mm Closed (w)60 x (L)135 x (h)18mm