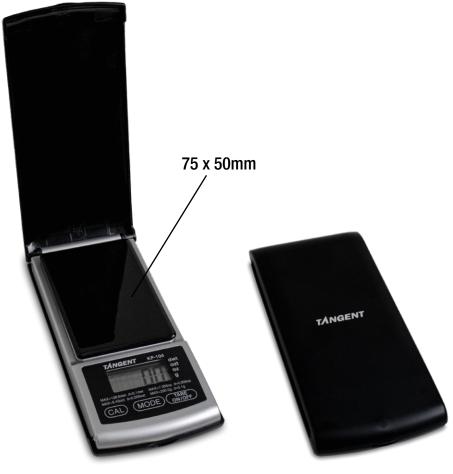

## **TANGENT 104** 300:0.1g

| Model     | Code     | Max Capacity | Division | Weighing surface (mm) |
|-----------|----------|--------------|----------|-----------------------|
| 104 Black | 01079TKP | 300g         | 0.1g     | 75 x 50mm             |

## **TECHNICAL SPECIFICATIONS**

**Structure** in ABS with simplified 3-button mechanical keyboard:

CAL: to execute rapid calibration MODE: to select the measuring unit

TARE - ON/OFF: • to insert tare of undesired object

• to turn scales on/off

Weighing surface 75x50mm ultra slim

Power supply: Lithium battery CR2032 (included) Display: LCD 30x15mm with stable weight indicator "O"

**Dimensions:** Open (w)60 x (L)260 x (h)15mm Closed (w)60 x (L)135 x (h)18mm